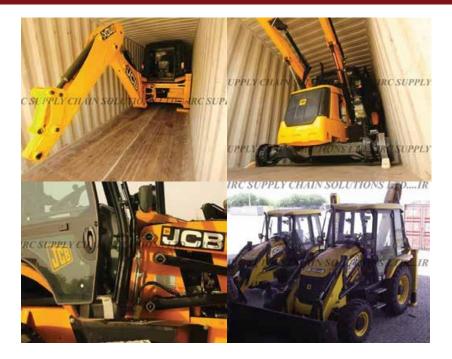

## CASE STUDY (JCB)

- Containerising these Backhoe Loaders = Reduced handling as compared to RORO,
- Reduced chances of damage due to environmental aspects
- Higher frequency of deliveries as well as easier Inventory Management