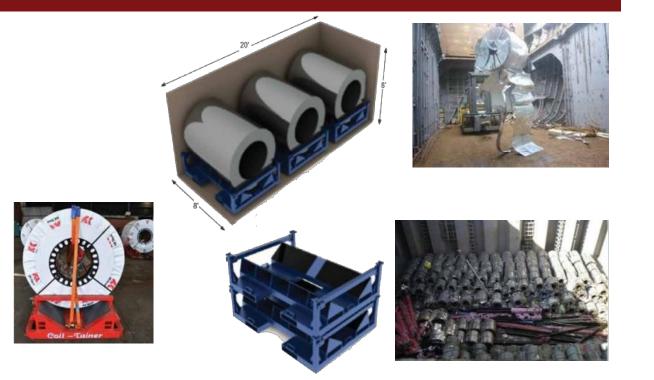

### CASE STUDY -MSIL COIL IMPORTS

- 3 Pallet fits in 20" container
- I.6M coil on pallet
- Self stackable
- I.0M coil on same pallet

VISIT US ON: WWW.IRCGROUPGLOBAL.COM

### ADVANTAGES OF MOVING COILS IN CONTAINER VS BREAK-BULK