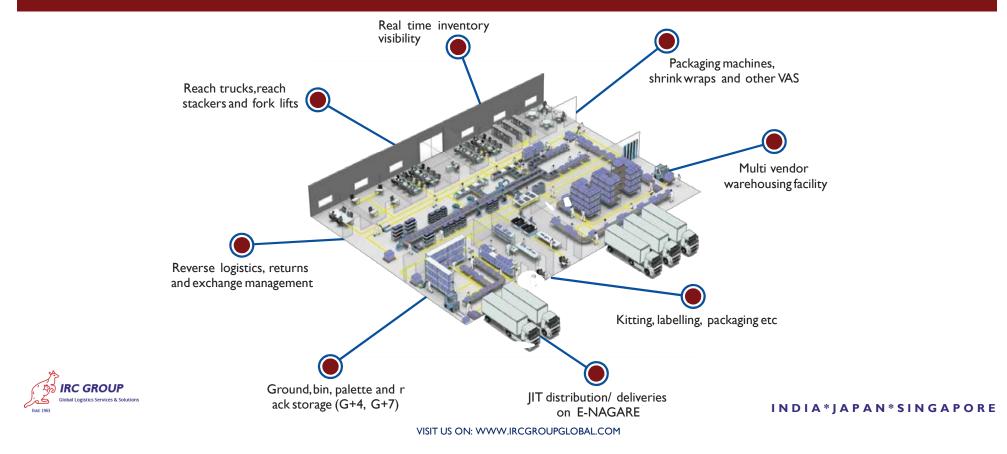

allet fits in 20" container
- I.6M coil on pallet
- Self stackable
- I.0M coil on same pallet





VISIT US ON: WWW.IRCGROUPGLOBAL.COM

### ADVANTAGES OF MOVING COILS IN CONTAINER VS BREAK-BULK





### CASE STUDY (AIRCRAFT)

- CHMATERIAL Refurbished aircraft.
- ALLENGE Complexities of import duty regulation & calculations.
- RESULT OF IRC SOLUTION 70% cost saving.
- Custom clearance of Aircraft import





VISIT US ON: WWW.IRCGROUPGLOBAL.COM

# IRC LOGISTICS CENTRE, BECHARAJI, GUJARAT

VISIT US ON: WWW.IRCGROUPGLOBAL.COM

# **IRC LOGISTICS CENTRE**

# **BECHARAJI, GUJARAT, INDIA**





VISIT US ON: WWW.IRCGROUPGLOBAL.COM

### LOCATION ADVANTAGE



## **GUJARAT PROJECT - LOCATION**





VISIT US ON: WWW.IRCGROUPGLOBAL.COM

### GUJRAT PROJECT - BECHARAJI LOGISTICS CENTER, I 50,000 SQ. FT.





THANK YOU

VISIT US ON: WWW.IRCGROUPGLOBAL.COM