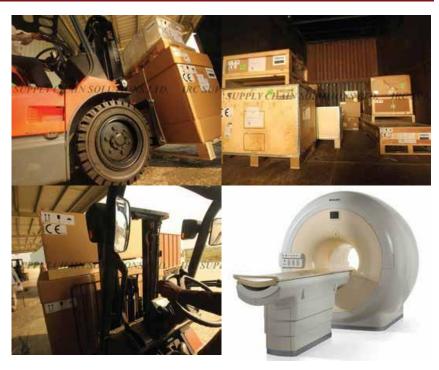

### CASE STUDY (MRI)

- MATERIAL MRI (Magnetic Resonance Imaging) Machine
- CHALLENGE Logistics to Nepal from Netherlands via India
- WE DELIVERED WHAT WE PROMISE i.e.
   "CUSTOMISED INTEGRATED LOGISTICS SOLUTIONS"