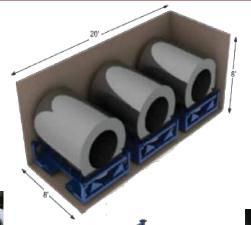

### CASE STUDY -MSIL COIL IMPORTS

- 3 Pallet fits in 20" container
- I.6M coil on pallet
- Self stackable
- I.0M coil on same pallet

OUP VISIT US ON: WWW.IRCGROUPGLOBAL.COM