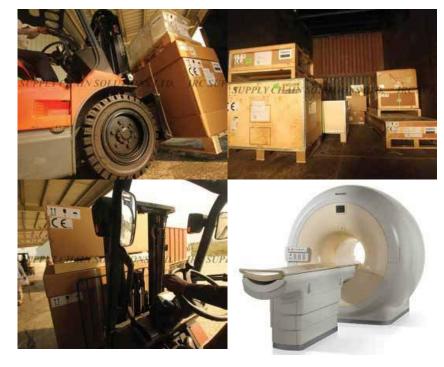

# CASE STUDY (MRI)

- MATERIAL MRI (Magnetic Resonance Imaging)
   Machine
- CHALLENGE Logistics to Nepal from Netherlands via India
- WE DELIVERED WHAT WE PROMISE i.e.
   "CUSTOMISED INTEGRATED LOGISTICS SOLUTIONS"