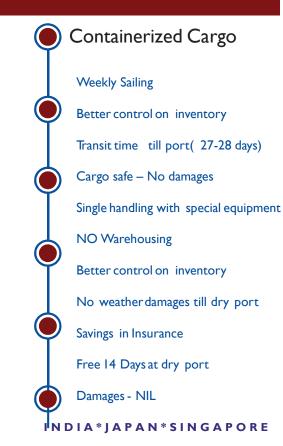

### ADVANTAGES OF MOVING COILS IN CONTAINER VS BREAK-BULK

Break Bulk Fortnightly Sailing Inventory Cost is high TransitTime till port (36-38 Days) Physical & weather damages Multiple handling by crude equipment Needs warehousing at Kandla High Inventory carrying Costs Weather Damages at ports High Insurance costs Dummarrages at sea port Damages 2.9% VISIT US ON: WWW.IRCGROUPGLOBAL.COM