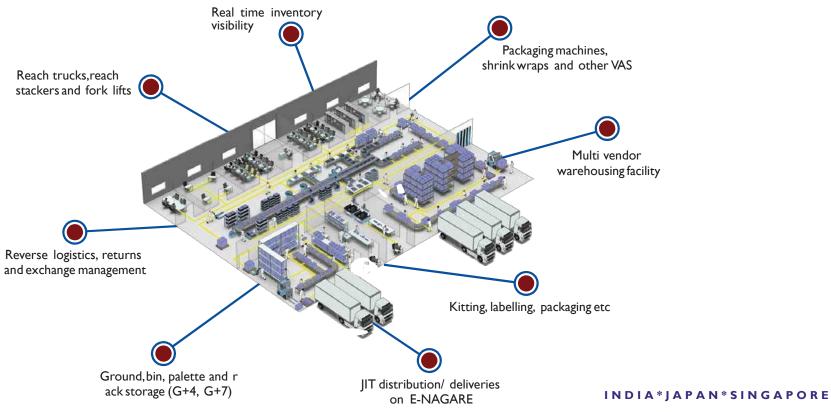

# IRC LOGISTICS CENTRE, BECHARAJI, GUJARAT

# IRC LOGISTICS CENTRE

# **BECHARAJI, GUJARAT, INDIA**

VISIT US ON: WWW.IRCGROUPGLOBAL.COM

# GUJRAT PROJECT - BECHARAJI LOGISTICS CENTER, 150,000 SQ. FT.

**THANK YOU** 

VISIT US ON: WWW.IRCGROUPGLOBAL.COM