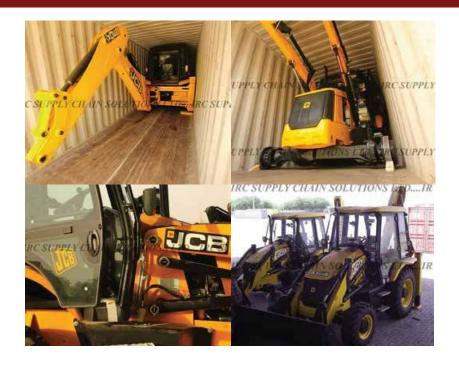

# CASE STUDY (JCB)

- Containerising these Backhoe Loaders = Reduced handling as compared to RORO,
- Reduced chances of damage due to environmental aspects
- Higher frequency of deliveries as well as easier Inventory Management