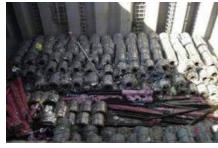

### CASE STUDY -MSIL COIL IMPORTS

- 3 Pallet fits in 20" container
- I.6M coil on pallet
- Self stackable
- I.0M coil on same pallet

OUP VISIT US ON: WWW.IRCGROUPGLOBAL.COM

### ADVANTAGES OF MOVING COILS IN CONTAINER VS BREAK-BULK

Break Bulk Fortnightly Sailing Inventory Cost is high TransitTime till port (36-38 Days) Physical & weather damages Multiple handling by crude equipment Needs warehousing at Kandla High Inventory carrying Costs Weather Damages at ports High Insurance costs Dummarrages at sea port Damages 2.9% VISIT US ON: WWW.IRCGROUPGLOBAL.COM