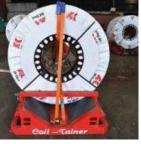

### CASE STUDY -MSIL COIL IMPORTS

- 3 Pallet fits in 20" container
- I.6M coil on pallet
- Self stackable
- I.0M coil on same pallet

OUP VISIT US ON: WWW.IRCGROUPGLOBAL.COM

### ADVANTAGES OF MOVING COILS IN CONTAINER VS BREAK-BULK

Break Bulk Fortnightly Sailing Inventory Cost is high TransitTime till port (36-38 Days) Physical & weather damages Multiple handling by crude equipment Needs warehousing at Kandla High Inventory carrying Costs Weather Damages at ports High Insurance costs Dummarrages at sea port Damages 2.9% VISIT US ON: WWW.IRCGROUPGLOBAL.COM