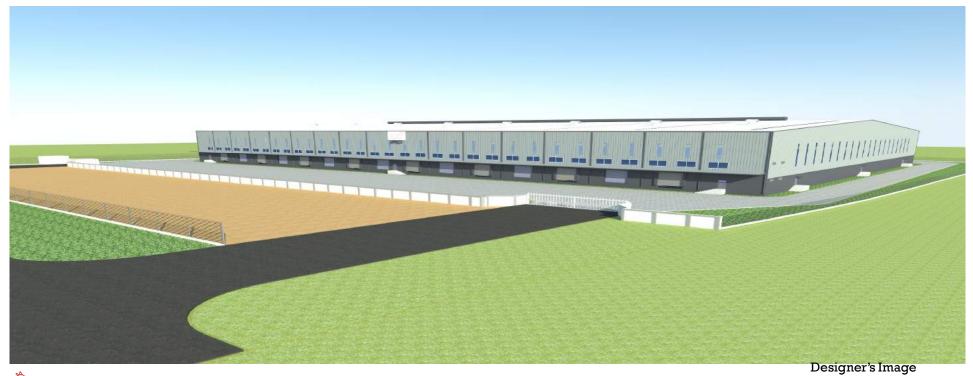

# GUJRAT PROJECT - BECHARAJI LOGISTICS CENTER, 150,000 SQ. FT.

**THANK YOU** 

VISIT US ON: WWW.IRCGROUPGLOBAL.COM