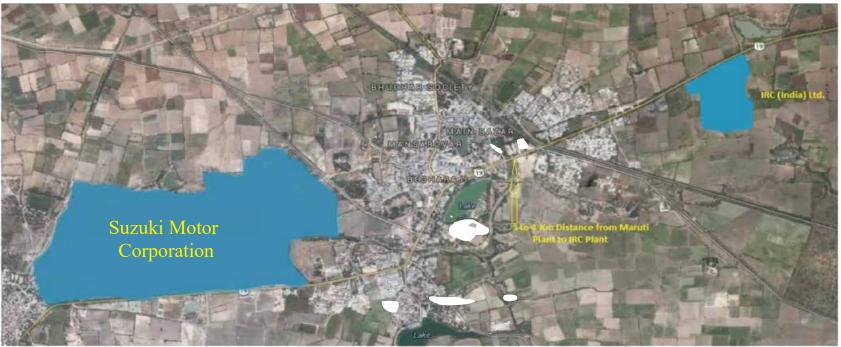

### **LOCATION ADVANTAGE**

# **GUJARAT PROJECT - LOCATION**

# GUJRAT PROJECT - BECHARAJI LOGISTICS CENTER, 150,000 SQ. FT.

**THANK YOU** 

VISIT US ON: WWW.IRCGROUPGLOBAL.COM