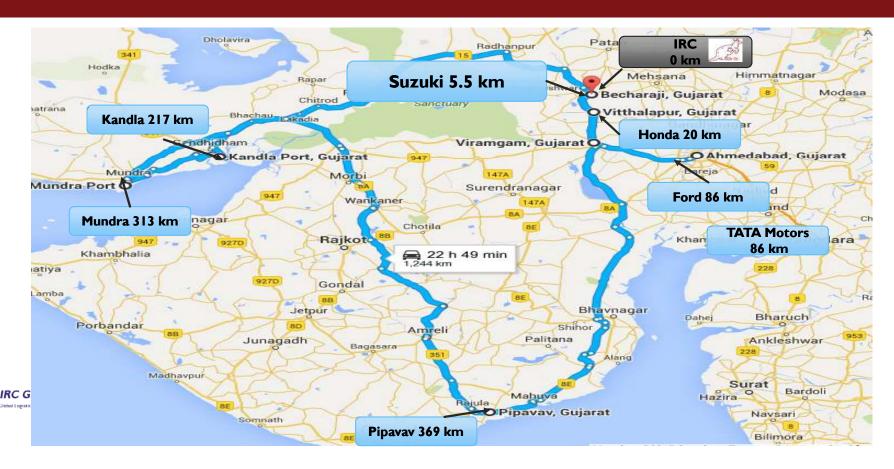

: WWW.IRCGROUPGLOBAL.COM

### ADVANTAGES OF MOVING COILS IN CONTAINER VS BREAK-BULK

Break Bulk Fortnightly Sailing Inventory Cost is high TransitTime till port (36-38 Days) Physical & weather damages Multiple handling by crude equipment Needs warehousing at Kandla High Inventory carrying Costs Weather Damages at ports High Insurance costs Dummarrages at sea port Damages 2.9% VISIT US ON: WWW.IRCGROUPGLOBAL.COM





# CASE STUDY (AIRCRAFT)

- CHMATERIAL Refurbished aircraft.
- ALLENGE Complexities of import duty regulation & calculations.
- RESULT OF IRC SOLUTION 70% cost saving.
- Custom clearance of Aircraft import





# IRC LOGISTICS CENTRE, BECHARAJI, GUJARAT

# IRC LOGISTICS CENTRE

# **BECHARAJI, GUJARAT, INDIA**





VISIT US ON: WWW.IRCGROUPGLOBAL.COM

### **LOCATION ADVANTAGE**



# **GUJARAT PROJECT - LOCATION**





# GUJRAT PROJECT - BECHARAJI LOGISTICS CENTER, 150,000 SQ. FT.







**THANK YOU** 

VISIT US ON: WWW.IRCGROUPGLOBAL.COM